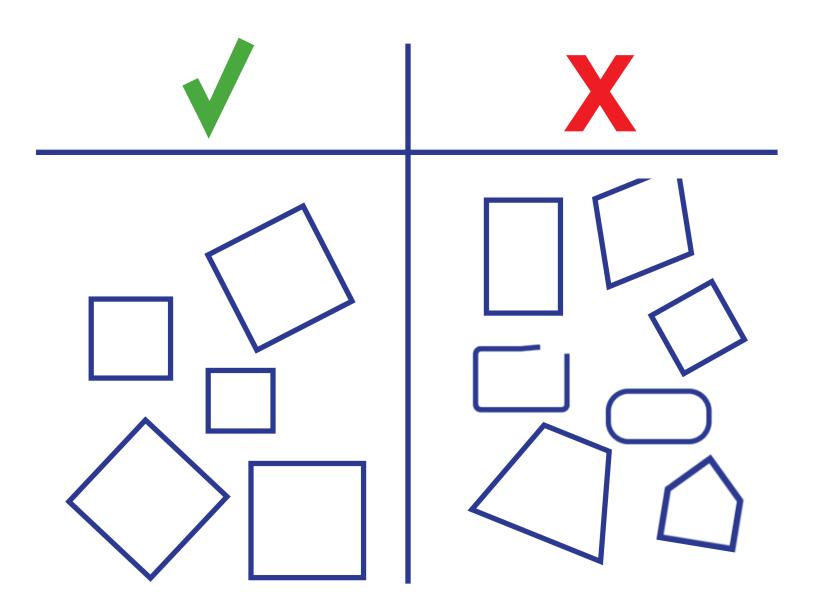

## square cuadrado

**Rule: Square** 

## rectangle rectángulo

#### **Don't Burn Your Feet Center Rule Card**

**Activity Version 1: Shape Names** 

(familiar shape)

**Rule: Rectangle** 

**Rule: Circle** 