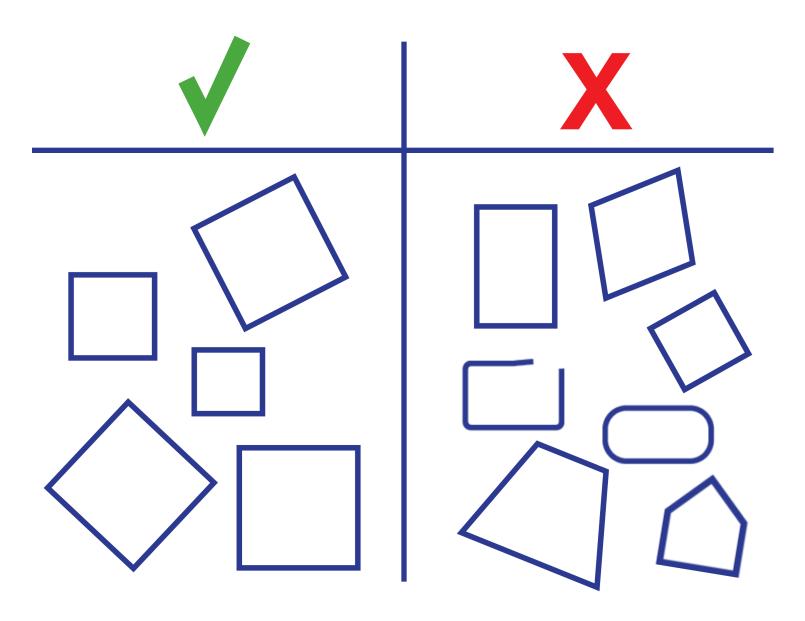

### triangle triángulo





**Rule: Triangle** 

## square cuadrado





**Rule: Square** 

## rectangle rectángulo





#### **Don't Burn Your Feet Center Rule Card**

**Activity Version 1: Shape Names** 

(familiar shape)

**Rule: Rectangle** 



**Rule: Circle** 

### trapezoid trapecio





#### **Don't Burn Your Feet Center Rule Card**

**Activity Version 1: Shape Names** 

(familiar shape)

**Rule: Trapezoid** 

### rhombus

(or diamond)

### rhombo

(o diamante)











## Don't Burn Your Feet Center Rule Card Activity Version 1: Shape Names

(familiar shape)

**Rule: Rhombus** 

### hexagon hexágono





Rule: Hexagon

## parallelogram paralelogramo





Rule: Parallelogram