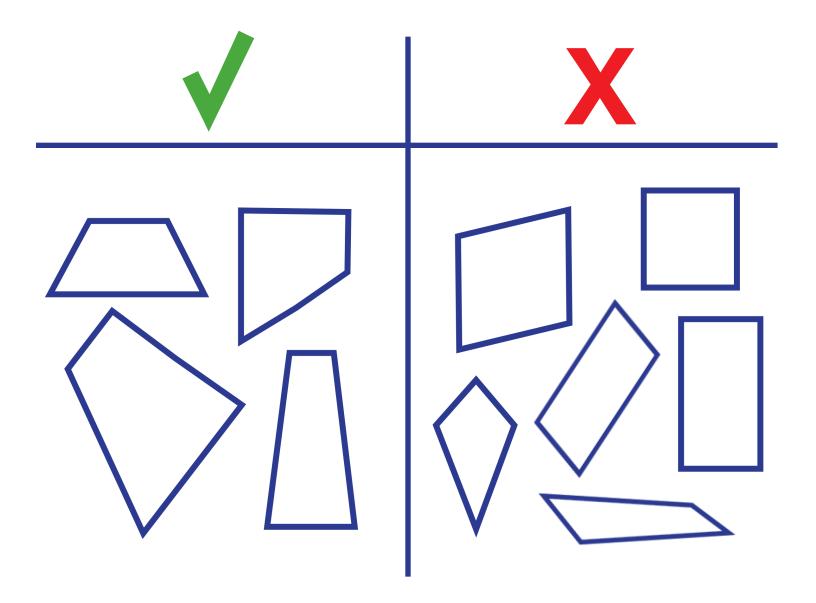

### triangle triángulo





**Rule: Triangle** 

## square cuadrado





**Rule: Square** 

## rectangle rectángulo





#### **Don't Burn Your Feet Center Rule Card**

**Activity Version 1: Shape Names** 

(familiar shape)

**Rule: Rectangle** 



**Rule: Circle** 

### trapezoid trapecio





#### **Don't Burn Your Feet Center Rule Card**

**Activity Version 1: Shape Names** 

(familiar shape)

**Rule: Trapezoid** 

### rhombus

(or diamond)

### rhombo

(o diamante)











## Don't Burn Your Feet Center Rule Card Activity Version 1: Shape Names

(familiar shape)

**Rule: Rhombus** 

### hexagon hexágono





Rule: Hexagon

## parallelogram paralelogramo





Rule: Parallelogram