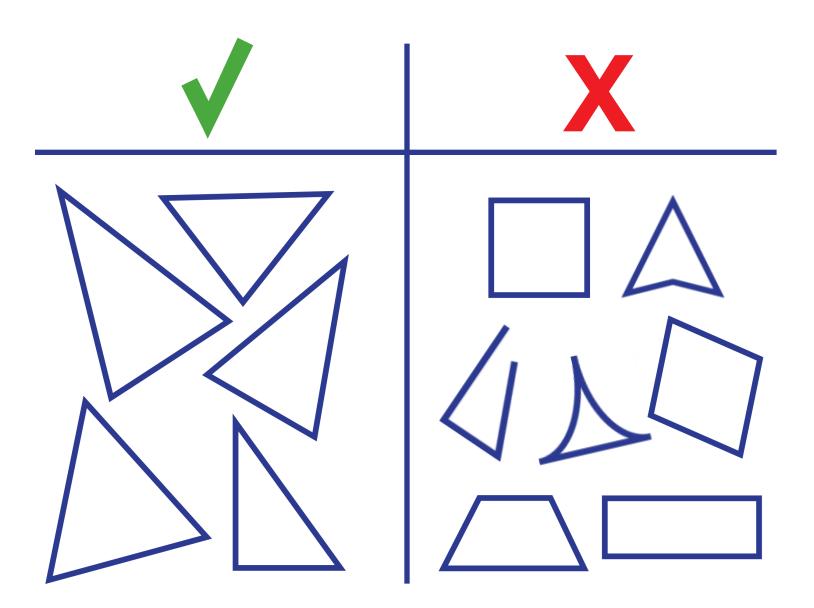

### triangle triángulo





**Rule: Triangle** 

## square cuadrado





**Rule: Square** 

## rectangle rectángulo





#### **Don't Burn Your Feet Center Rule Card**

**Activity Version 1: Shape Names** 

(familiar shape)

**Rule: Rectangle** 



**Rule: Circle** 

### trapezoid trapecio





#### **Don't Burn Your Feet Center Rule Card**

**Activity Version 1: Shape Names** 

(familiar shape)

**Rule: Trapezoid** 

### rhombus

(or diamond)

### rhombo

(o diamante)











## Don't Burn Your Feet Center Rule Card Activity Version 1: Shape Names

(familiar shape)

**Rule: Rhombus** 

### hexagon hexágono





Rule: Hexagon

## parallelogram paralelogramo





Rule: Parallelogram