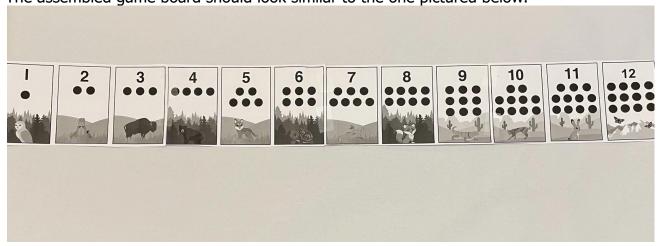

To construct the special Monarch Migration game board for Follow the Path, print out the game board pages and tape them together to make a number path of numbers 1-12. The assembled game board should look similar to the one pictured below.